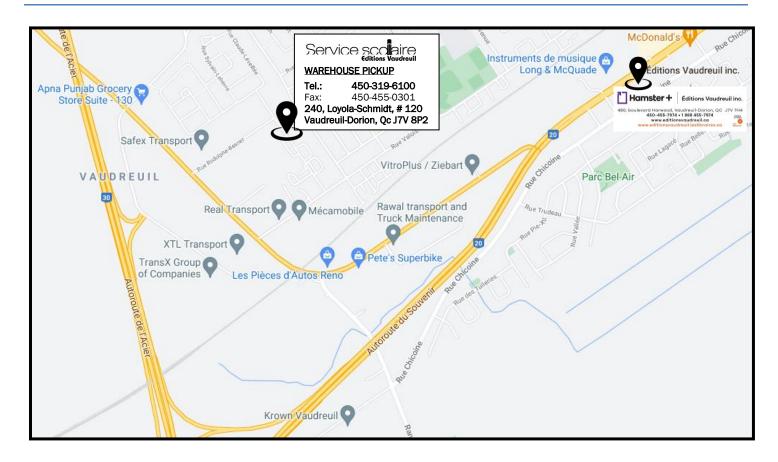

#### Delivery:

- 1- Directly to your home: The order must be pre-paid by cheque or credit card to use this option. You have a choice between Canada Post or Purolator. Please note that if you select Canada Post, they will leave a card to pick up the parcel at the nearest post office. For Purolator option, please ensure that there will be someone at the delivery address that can sign for the order. An email will be sent to you as soon your package leaves our warehouse with a tracking number to track your shipment.
- 2- Pick-up at school: To take advantage of this option, your order must be received before August 1st.
- 3- SCHOOL PICK-UP WILL BE TUESDAY, AUGUST 22 FROM 3:00 TO 6:00 P.M. AT THE JUNIOR CAMPUS, 230, SHERBROOKE STREET.
- 4- Pick-up at the warehouse: Our warehouse is located at 240, Loyola-Schmidt, Suite #120, Vaudreuil-Dorion, J7V 8P2 (see map on back). You can pay for orders by cash, debit or credit card when picking them up. Please note that since the warehouse is not a store, it is not possible to add items to your order at time of pick-up. Our store situated at 480 Harwood Blvd, Vaudreuil-Dorion (see map on back) is 2 minutes from the warehouse and you are welcome to shop there for any extra or last-minute items. PLEASE WAIT FOR CONFIRMATION THAT YOUR ORDER IS READY BEFORE COMING TO THE WAREHOUSE, A REPRESENTATIVE WILL BE CONTACT WITH YOU WHEN YOUR ORDER IS COMPLETED.
- 5- PLEASE NOTE THAT NO ORDERS WILL BE SENT TO SCHOOL AFTER SCHEDULED DATE OF SCHOOL PICK-UP. For late orders, you will need to either come to our warehouse to take possession of your order or choose home delivery (shipping charge applies).

#### To reach us

Martine Riverin, Manager

Email: scolaire@editionsv.qc.ca

Customer Service: **450-319-6100** 

Fax: 450-455-0301

www.editionsvaudreuil.ca

New warehouse address

# 240, Loyola-Schmidt, Suite #120 Vaudreuil-Dorion, J7V 8P2

From July 9th to September 3rd

Store address (for extra or last-minute items)

480 Harwood Blvd, Vaudreuil-Dorion, J7V 7H4